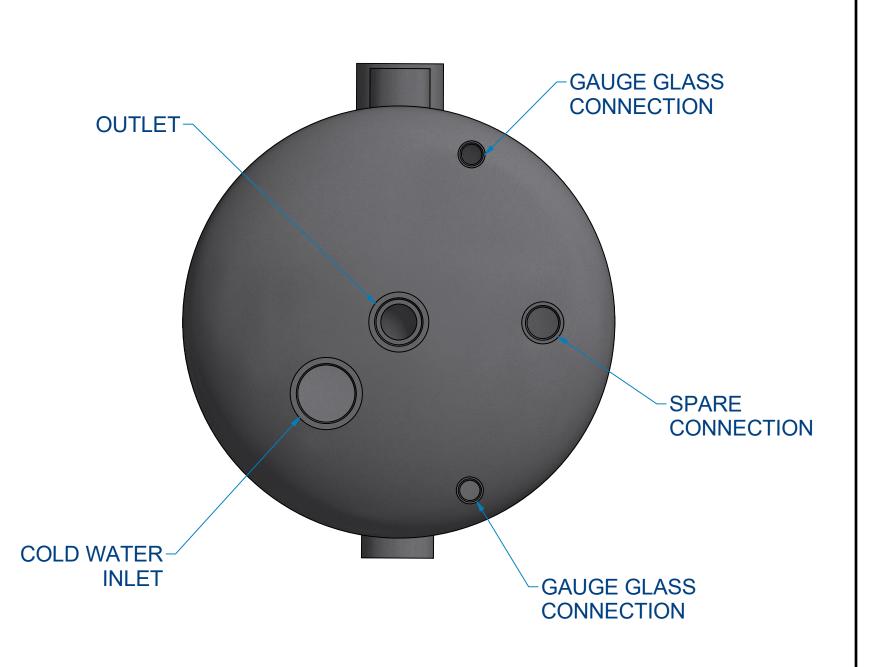

### 24" 10" 24" 12" 14" 28" 32" 16" 36" 18" 20" 40" 48" 24" 30" 60"

В

| HOT WATER-     |
|----------------|
| INLET & SPARGE |

Α

# SPARE CONNECTION

INSPECTION PORT-(PLUGGED)