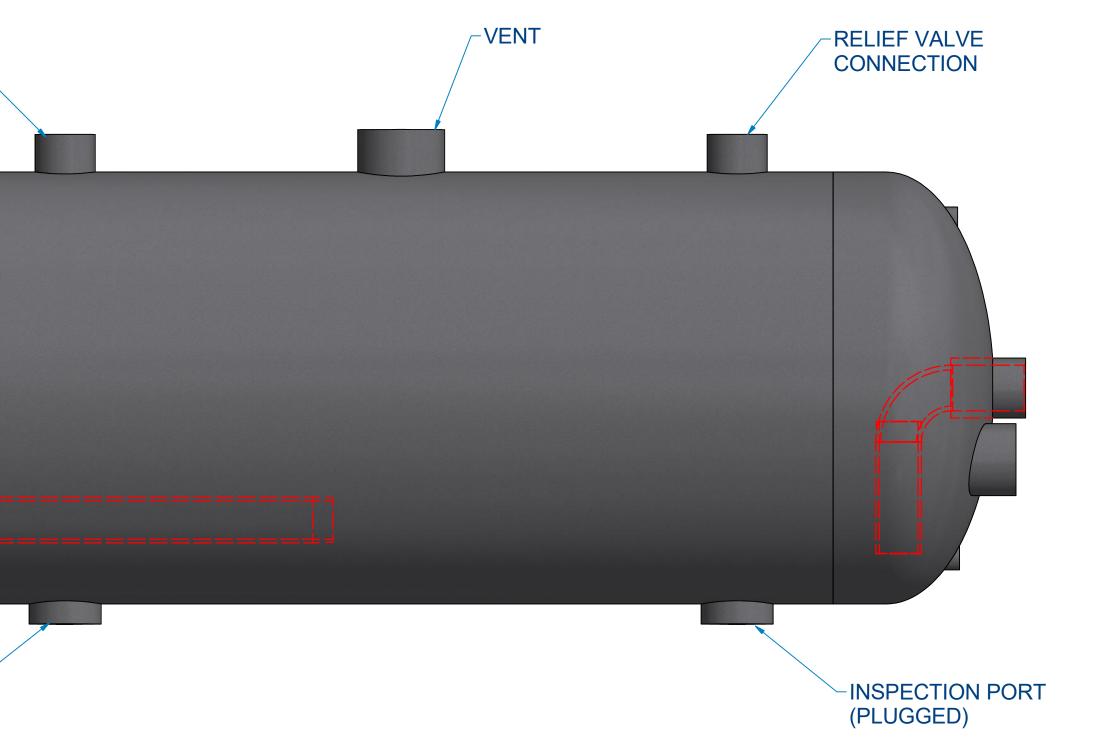

### 24" 10" 24" 12" 14" 28" 32" 16" 36" 18" 20" 40" 48" 24" 30" 60"

В

| HOT WATER-     |
|----------------|
| INLET & SPARGE |

Α

# SPARE CONNECTION

INSPECTION PORT-(PLUGGED)

### NOTE:

3.

- 1. ALL NPT CONNECTIONS ARE 3000#

ALL DIMENSIONS ARE APPROXIMATE

4. CONSULT FACTORY FOR CUSTOM APPLICATIONS

- DRAWING IS FOR REFERENCE ONLY 2.